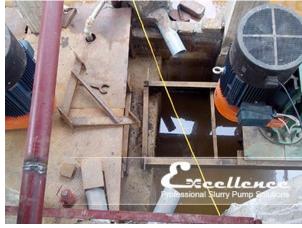

| 100-320    | 7-33   | 400-750   | 60            | 575            |
| EVR-300T | 200                             | 540-1548                | 150-430    | 5.5-26 | 350-700   | 60            | 580            |

## Application

Series EVR slurry pumps are widely used in the mining, coal washing, power plant, metallurgy, petrochemical, building material, dredging, and other industrial departments, etc.

#### **Typical Application:**

- Iron Ore Dressing Plant
- Copper Concentration Plant
- Gold Mine Concentration Plant
- Molybdenum Concentration Plant
- Potash Fertilizer Plant
- Other Mineral Processing Plants
- Alumina Industry
- Coal Washery
- Power Plant
- Sand Excavation
- Building Material Industry
- Chemical Industry
- Other industries

EVR-150S iron ore dressing in Vietnam







### **Headquarter:**

Add: No.368, Xinshi North Road, Shijiazhuang, Hebei, China 050091.

### **Beijing Branch:**

Add: No.78, East 4th Ring Middle Road, Beijing, China 100124. Tel: +86-10-81107022 Fax: +86-10-81107016

For inquiries, please send your emails to sales@excellencepump.com

For customer service, please send your emails to <a href="mailto:service@excellencepump.com">service@excellencepump.com</a>