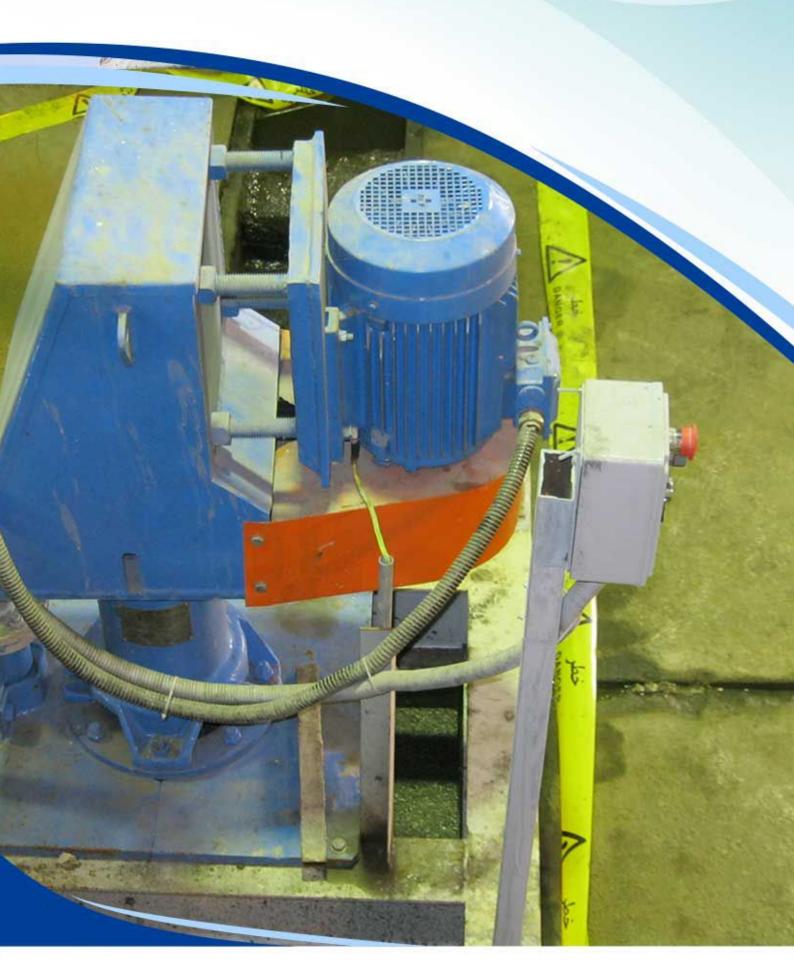

### Structure

- Doesn't need any seal and the seal water;
- Work normally even if the suction volume is not enough;
- Single casing structure with the advantages of light weight, small volume, easy installation;
- Anti-corrosive wet parts made of natural rubber;
- Transmission shaft and suction pipe could be chosen according to liquid surface of the slurry pool;
- Able to run smoothly under various speeds.