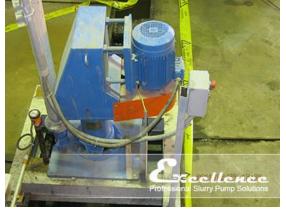

### Excellence Pump Industry Co., Ltd.

EVR series slurry pumps are also designed to transport slurry in the pool but differ from EVM series in the material of wet parts. EVR series has excellence performance in handling high corrosive slurries without shape edge and lighter in weight.

- Doesn't need any seal and the seal water;
- Work normally even if the suction volume is not enough;
- Single casing structure with the advantages of light weight, small volume, easy installation;
- Anti-corrosive wet parts made of natural rubber;
- Transmission shaft and suction pipe could be chosen according to liquid surface of the slurry pool;
- Able to run smoothly under various speeds.